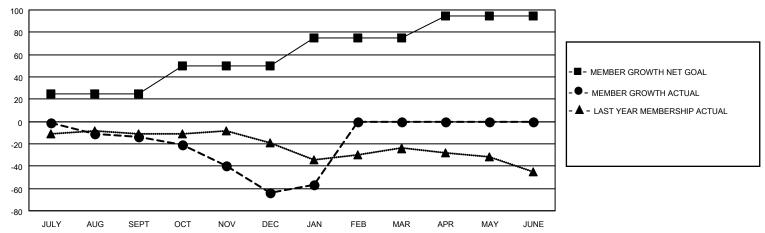

## MONTHLY MEMBERSHIP PROGRESS REPORT

LOCATION ILLINOIS District 1 J Results as of: 1/31/2021

| Clubs         |               |             |               | Members               |                        |                         |                                                    |  |
|---------------|---------------|-------------|---------------|-----------------------|------------------------|-------------------------|----------------------------------------------------|--|
|               | RESULTS FOR   | R 2020-2021 |               | RESULTS FOR 2020-2021 |                        |                         |                                                    |  |
| QUARTER       | NEW CLUB GOAL | NEW CLUBS   | DROPPED CLUBS | QUARTER MEM           | BER GROWTH NET<br>GOAL | MEMBER GROWTH<br>ACTUAL | DROPPED<br>MEMBERS ACTUAL<br>(including transfers) |  |
| JULY/AUG/SEPT | 0             | 0           | 0             | JULY/AUG/SEPT         | 25                     | 23                      | 33                                                 |  |
| OCT/NOV/DEC   | 0             | 1           | 1             | OCT/NOV/DEC           | 25                     | 58                      | 107                                                |  |
| JAN/FEB/MAR   | 0             | 1           | 0             | JAN/FEB/MAR           | 25                     | 27                      | 19                                                 |  |
| APR/MAY/JUNE  | 1             | 0           | 0             | APR/MAY/JUNE          | 20                     | 0                       | 0                                                  |  |

## GOALS AND ACTUAL MEMBERS CUMULATIVE

| DROPPED CLUBS: 1 |     | 25 CLUBS OF 58 ADDED 1 OR MORE<br>NEW MEMBERS | GENDER DISTRIBUTION  MALE 1,578 (76.23%)  FEMALE 492 (23.77%) |               |     |
|------------------|-----|-----------------------------------------------|---------------------------------------------------------------|---------------|-----|
| DROPPED MEMBERS  |     |                                               | PEWALE                                                        | 492 (23.77 %) |     |
| DECEASED         | 28  | CLICK HERE FOR CUMULATIVE                     | TOTAL FAMILY UNIT MEMBERS                                     |               | 178 |
| CLUB CANCELLED   | 19  | MEMBERSHIP DATA                               |                                                               | 0.500,000,000 | 01  |
| OTHER 112        |     |                                               | FAMILY MEMBERS PAYING HALF DUES                               |               | 91  |
| TOTAL            | 159 |                                               |                                                               |               |     |