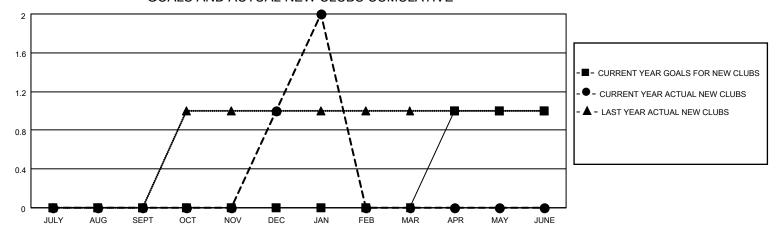

## MONTHLY MEMBERSHIP PROGRESS REPORT

LOCATION ILLINOIS District 1 J Results as of: 1/31/2021

| Clubs         |               |             |               | Members               |                        |                         |                                                    |  |
|---------------|---------------|-------------|---------------|-----------------------|------------------------|-------------------------|----------------------------------------------------|--|
|               | RESULTS FOR   | R 2020-2021 |               | RESULTS FOR 2020-2021 |                        |                         |                                                    |  |
| QUARTER       | NEW CLUB GOAL | NEW CLUBS   | DROPPED CLUBS | QUARTER MEM           | BER GROWTH NET<br>GOAL | MEMBER GROWTH<br>ACTUAL | DROPPED<br>MEMBERS ACTUAL<br>(including transfers) |  |
| JULY/AUG/SEPT | 0             | 0           | 0             | JULY/AUG/SEPT         | 25                     | 23                      | 33                                                 |  |
| OCT/NOV/DEC   | 0             | 1           | 1             | OCT/NOV/DEC           | 25                     | 58                      | 107                                                |  |
| JAN/FEB/MAR   | 0             | 1           | 0             | JAN/FEB/MAR           | 25                     | 27                      | 19                                                 |  |
| APR/MAY/JUNE  | 1             | 0           | 0             | APR/MAY/JUNE          | 20                     | 0                       | 0                                                  |  |

## GOALS AND ACTUAL NEW CLUBS CUMULATIVE